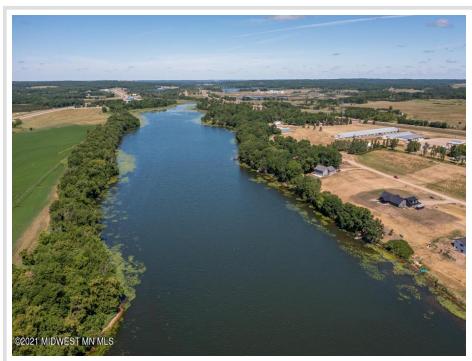

## **Description:**

LARGE LOT ON TOWN LAKE WITH 105 ft of SHORELINE AND CITY WATER/SEWER. Build your dream home on this 0.79 acre lot. Additional backlot available. Only 10 Minutes to Detroit Lakes. This is the perfect combination of city and country living.

## **Additional Details:**

Lot Acres 0.79

Lot Dimensions 105.5x326

School District 23
Taxes \$920
Taxes with Assessments \$920
Tax Year 2023