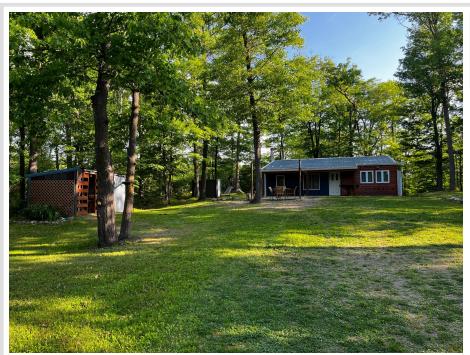

## **Description:**

Peaceful and charming cabin located in Wilderness Park Association. This lot backs up to county land for additional seclusion and easy access to Snoway 1 trails and less than an hour from Spider Lake trails. Cabin was used year round with a cozy wood stove inside. Large concrete patio to enjoy summer or winter campfires. Additional camper outlet on site. Winderness Park Clubhouse includes: pool, playground, tennis, and basketball courts with shared lake access. Clubhouse has recently been renovated with bathroom, showers, and game rooms. More information about the association can be found on the Wilderness Park info website. Owner is agent.