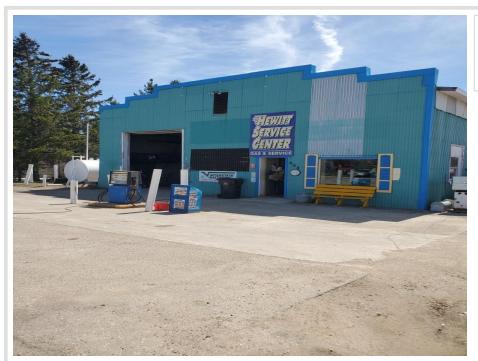

## **Description:**

A business opportunity ready for the right person. The Hewitt Service Center is located on Hwy 210, a main highway for people traveling to their cabins. There are gas pumps and room to be servicing multiple cars. The back lot allows for parking of vehicles ready to be serviced or waiting to be picked up. This small town service center/gas station is centrally located and easy for customers to find. Check this opportunity out today.