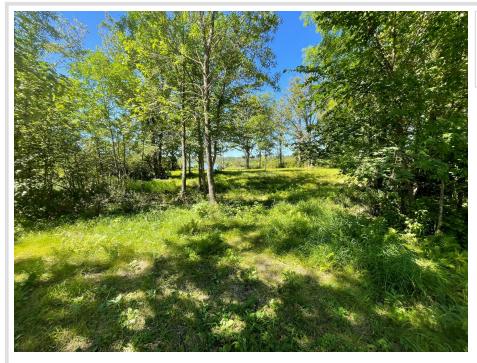

## **Description:**

This unique property offer amazing privacy with mixed tree cover, level elevation and beautiful views out over the secluded lake. Offering a recently completed 24x40 garage with 14' sidewalls and 3/4 bathroom. The footing for a 2-bedroom home have been installed and ready to be built on. The rafters and floor joists are included in the sale. Complete with drilled well and septic system, this property is ready for construction.