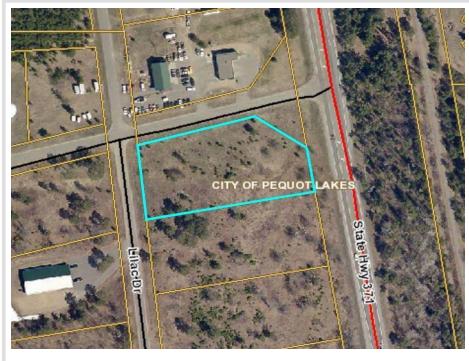

MLS 6376238 Land

#### **Driving Directions:**

Great commercial business corner lot with great visibility from Patriot Ave / Old 371. Add'l adjoining property available. Beautiful treed lot

Listed By: Lakes & Leisure Realty