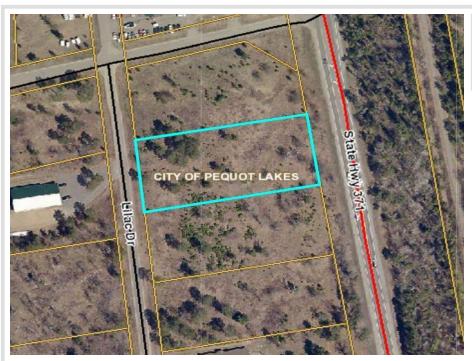

MLS 6376286 Land

\$69,000

1.54 Acres Raw Land

XX Lilac St Pequot Lakes MN 56472

Status: Expired

## **Additional Details:**

Lot Acres 1.54

Lot Dimensions 170x3735x170x375

School District 186
Taxes \$230
Taxes with Assessments \$230
Tax Year 2023

## **Driving Directions:**

Great commercial property located in Pequot Lakes off Patriot Ave for great visibility. Add'l adjoining lots available.

Listed By: Lakes & Leisure Realty

Affinity Real Estate Inc. participates in the Regional Multiple Listing Service of Minnesota, Inc Broker Reciprocity (sm) program, allowing us to display other broker's listings on our website. All properties are subject to prior sale, change or withdrawal.