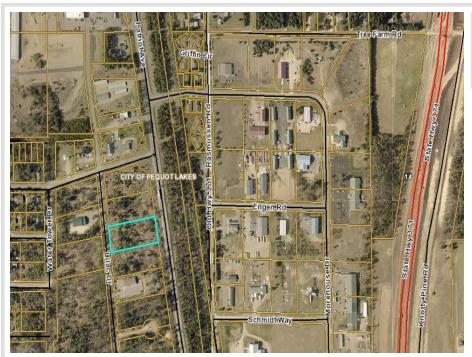

MLS 6376291 Land

\$69,000

1.56 Acres Raw Land

XX Lilac St Pequot Lakes MN 56472

Status: Expired

## **Additional Details:**

Lot Acres 1.56

Lot Dimensions 170x380x170x380

School District 186 Taxes \$234 \$234 Taxes with Assessments Tax Year 2023

## **Driving Directions:**

Great commercial lot located on Patriot Ave in Pequot Lakes. Additional adjoining lots available.

Listed By: Lakes & Leisure Realty

Affinity Real Estate Inc. participates in the Regional Multiple Listing Service of Minnesota, Inc Broker Reciprocity (sm) program, allowing us to display other broker's listings on our website. All properties are subject to prior sale, change or withdrawal.