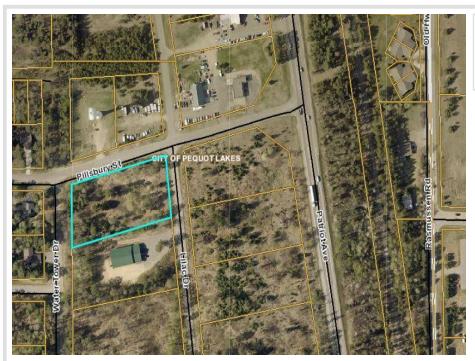

MLS 6376324 Land

\$69,000

1.49 Acres Raw Land

Pillsbury and Lilac XX Pequot Lakes MN 56472

Status: Expired

## **Additional Details:**

Lot Acres 1.49

Lot Dimensions 345x189x364x186

School District 186
Taxes \$672
Taxes with Assessments \$672
Tax Year 2023