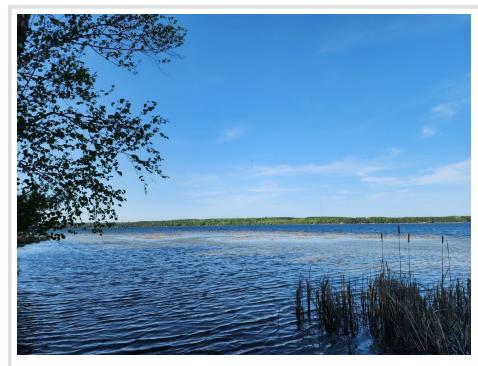

## **Description:**

Acreage on Kabekona Lake! Rare, untouched vacant 4.40 acre private wooded lot on highly desirable Kabekona Lake. 202 feet of west-facing lakeshore on Kabekona Lake for spectacular sunset views and recreation. Kabekona Lake is known for it's crystal clear waters and top-notch walleye fishing. With 4.40 acres you will find plenty of space to build your dream home. Heavily wooded and private. Conveniently located to Bemidji, Walker, and Paul Bunyan State Park. Beautiful, wooded wetland made up of mature stands of cedar, ash and balsam fir leads one to the shore of the lake. Driveway and potential building spot roughed in. Trail to lake and Shoreland Recreation Area (SRA) also cut in. Now walkable access all the way to the shoreline, ready for a dock! Survey, wetlands delineation, and driveway approach already completed.