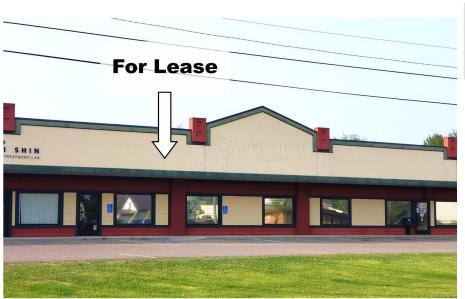

MLS 6377081 Commercial

\$2,750

705 5th Street Bemidji MN 56601

Status: Expired

## **Description:**

Excellent location on 5th Street just West of the Post Office! Modern building with ample parking and great visibility! Wide open 2100sf space, ready for your vision to be realized. Space formerly used as child care, set up with lowered bathroom and counter fixtures to accommodate; easily converted to standard use. \$2750/mo. Includes Tax, CAM, Heat, Electric.