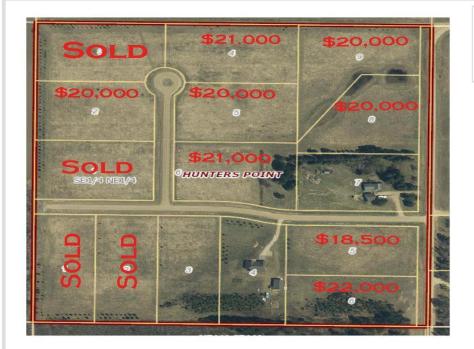

MLS 6377144 Land

\$22,000

2.24 Acres Raw Land

L6B1 Sportsmen Road Bemidji MN 56601

Status: Hold

## **Description:**

Affordable new development with level 2+ acre lots just 5 miles south of town. Come be a part of Hunters Point Development.