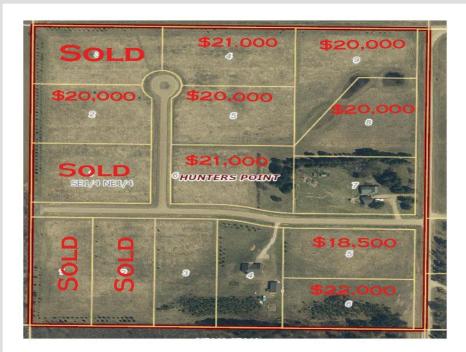

MLS 6377158 Land

# \$21,000

2.57 Acres Raw Land

L6B2 Little Doe Court Bemidji MN 56601

Status: Expired

## Description:

Affordable new development with level 2+ acre lots just 5 miles south of town. Come be a part of Hunters Point Development.