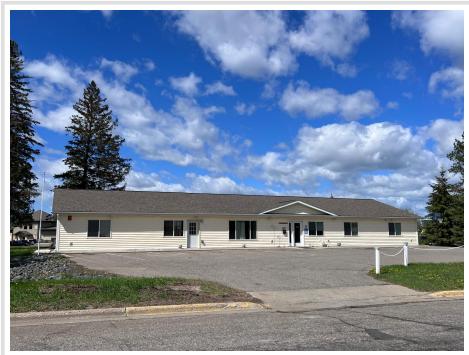

MLS 6377623 Commercial

\$550,000

915 21st Street Bemidji MN 56601

Status: Hold

## **Description:**

Established facility with 9+ bedrooms, 3 bathrooms. Open floor plan with spacious rooms. All main floor living, Large kitchen/dining area with patio out back perfect for meeting & get togethers. Office space and more, this building is movein ready for your business to get started today. New sprinkler system installed and up to code.