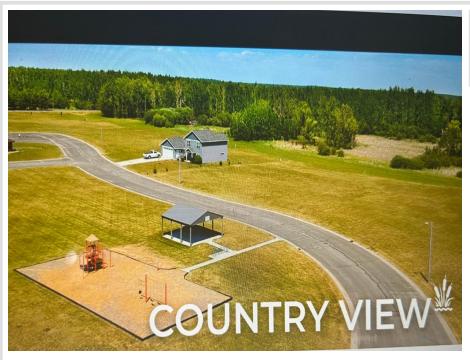

## \$21,800

0.51 Acres Finished Lot(s)

tbdxxxx Russ Parta Dr New York Mills MN 56567

Status: Active

## **Description:**

Purchas an available lot for the best of small town life. There are financing options available to support the construction of your new home. Seller is offering \$500 credit toward natural gas bill, up to 10,000 in down payment assistance and a tax increment financing deduction of \$7,500 to income qualifying buyers.

## **Driving Directions:**

north on 67 to 56 to development

Listed By: Centennial Realty

Affinity Real Estate Inc. participates in the Regional Multiple Listing Service of Minnesota, Inc Broker Reciprocity (sm) program, allowing us to display other broker's listings on our website. All properties are subject to prior sale, change or withdrawal.