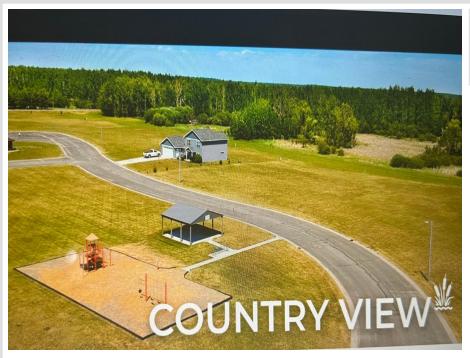

## \$21,800

0.61 Acres Finished Lot(s)

tbdxxx Russ Parta Dr New York Mills MN 56567

Status: Active

## **Description:**

Purchas an available lot for the best of small town life. There are financing options available to support the construction of your new home. Seller is offering \$500 credit toward natural gas bill, up to 10,000 in down payment assistance and a tax increment financing deduction of \$7,500 to income qualifying buyers.

## Additional Details:

| Lot Acres              | 0.61         |
|------------------------|--------------|
| Lot Dimensions         | irregular    |
| School District        | 553          |
| Taxes                  | (unreported) |
| Taxes with Assessments | (unreported) |
| Tax Year               | 2023         |