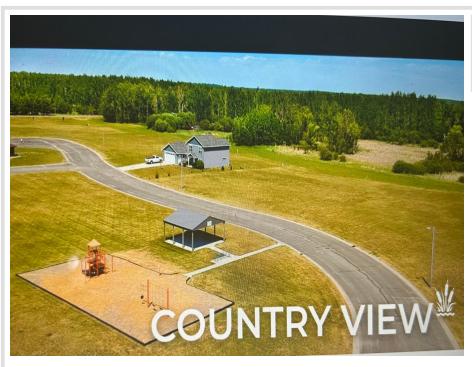

MLS 6380517 Land

\$20,800

0.46 Acres Finished Lot(s)

xxxxtbd Russ Parta Dr New York Mills MN 56567

Status: Active

## **Description:**

Purchas an available lot for the best of small town life. There are financing options available to support the construction of your new home. Seller is offering \$500 credit toward natural gas bill, up to 10,000 in down payment assistance and a tax increment financing deduction of \$7,500 to income qualifying buyers.