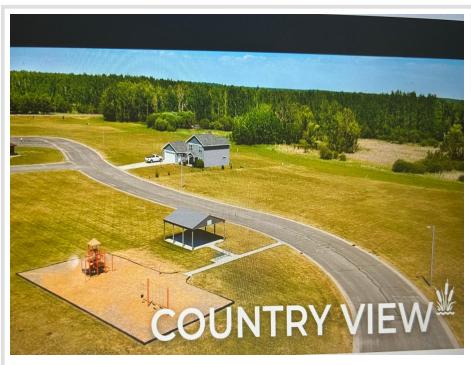

MLS 6380521 Land

\$18,500

0.35 Acres Subdivided

xxxTBD Russ Parta Dr New York Mills MN 56567

Status: Active

## **Description:**

Purchas an available lot for the best of small town life. There are financing options available to support the construction of your new home. Seller is offering \$500 credit toward natural gas bill, up to 10,000 in down payment assistance and a tax increment financing deduction of \$7,500 to income qualifying buyers.

## **Additional Details:**

Lot Acres 0.35 Lot Dimensions irregular School District 553

Taxes (unreported) Taxes with Assessments (unreported) Tax Year 2023

## **Driving Directions:**

north on 67 to 56 to development

Listed By: Centennial Realty

Affinity Real Estate Inc. participates in the Regional Multiple Listing Service of Minnesota, Inc Broker Reciprocity (sm) program, allowing us to display other broker's listings on our website. All properties are subject to prior sale, change or withdrawal.