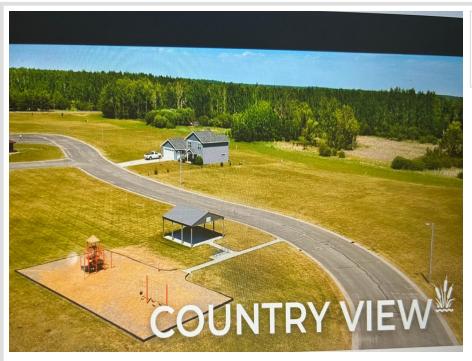

MLS 6380522 Land

## \$19,600

0.41 Acres Finished Lot(s)

xxxx John Mark Ave New York Mills MN 56567

Status: Active

## **Description:**

Purchas an available lot for the best of small town life. There are financing options available to support the construction of your new home. Seller is offering \$500 credit toward natural gas bill, up to 10,000 in down payment assistance and a tax increment financing deduction of \$7,500 to income qualifying buyers.