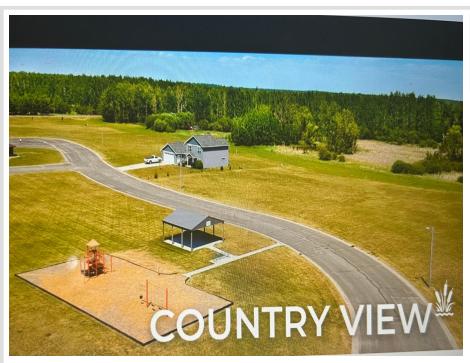

MLS 6380526 Land

\$26,100

0.74 Acres Finished Lot(s)

xxxtbd Russ Parta Drive New York Mills MN 56567

Status: Canceled

## **Description:**

Purchas an available lot for the best of small town life. There are financing options available to support the construction of your new home. Seller is offering \$500 credit toward natural gas bill, up to 10,000 in down payment assistance and a tax increment financing deduction of \$7,500 to income qualifying buyers.