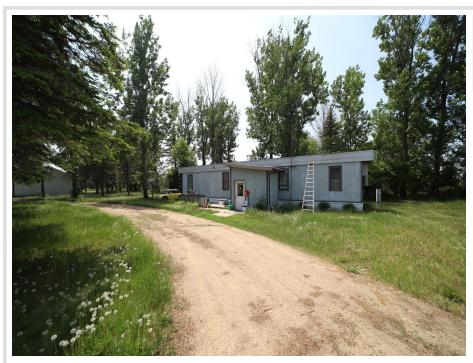

MLS 6381126 Residential

\$224,900

720 sq ft 2 bedrooms 1 baths

26484 County Road 2 Staples MN 56479

Status: Expired

## **Description:**

Large Storage Facility with seven out buildings with approximately 16+ indoor rentable units. Lots of outside storage space. Property contains two bedroom manufactured home. Easy access with tar road. Property is located on the NW Edge of Staples, MN, Close to Staples Airport and Central Lakes Community College.