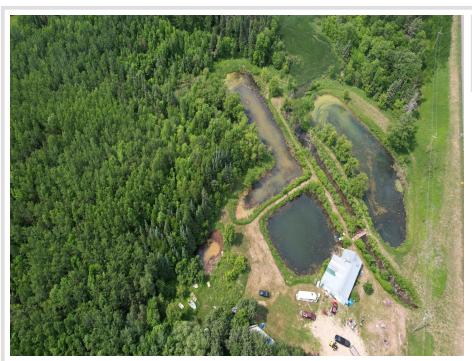

## **Description:**

Come check out this beautiful 20 acre property with endless opportunity! This property features four man-made ponds that were used to raise minnows! All the ponds still hold fish with some giants still waiting to be caught! The Crow Wing River connecting Eleventh Crow Wing with Tenth Crow Wing lakes! There is an abundance of fish and wildlife throughout the property. Electrical and wells already on site ready for your new cabin or just a spot to place your camper. Schedule your showing today!