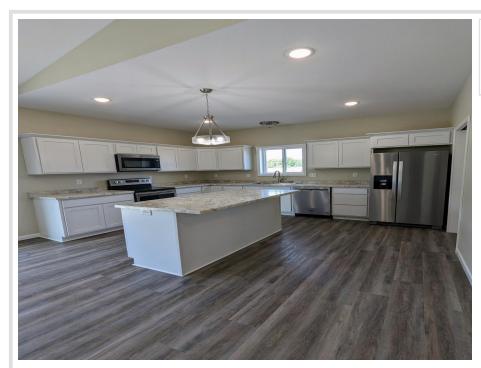

## **Description:**

Construction is completed on this property with a little over 2 acres of land. This home is located 5 miles from Gene Dillion school. This brand new home has 3 bedrooms. The master bedroom has a walk-in closet. Also included are 2 full bathrooms. 9 foot walls and vaulted ceilings in the living and dining room area give the home a spacious feel. In floor heat throughout the home and also in the attached 2 stall garage. There are no HOA fees. This is an all one level home located in a country setting and still close to town. Mini Splits are in each room. Large open floor plan. Large walk in pantry. Personal touches can be picked out by the new buyers and the builders will install the items. Such as the primary bedroom closet doors and the shelving in the pantry and entry way closets. Make this BRAND NEW home yours today.