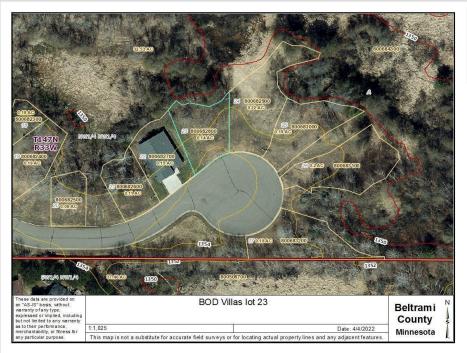

## **Description:**

A private community, Villas at Natures Edge, situated within 35 acres and close to medical facilities, the university, shopping, lakes, and trails. This nicely wooded lot is situated on a paved cul-de-sac. City water and sewer are available, and the association maintains the street, snow and lawn care, and garbage.

## **Additional Details:**

Lot Acres 0.14

Lot Dimensions 100x60x90x60

School District 31
Taxes \$384
Taxes with Assessments \$384
Tax Year 2023