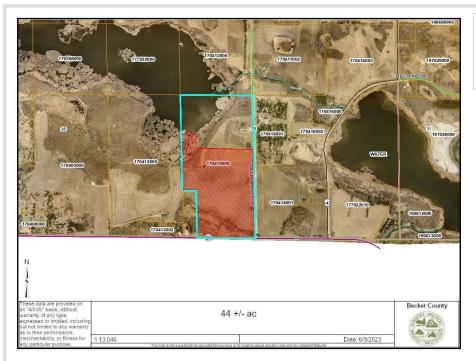

## **Description:**

Land! Acreage! Located in the Pelican Lake and Lake Melissa area! 44 +/- acres located just NE of Pelican Lake on County Road 20 and Nelson Lake Road. Easily accessible! There's everything you need on this land from tillable acres, trees, hunting and access to water. Great horse property! There are several great locations to build including a beautiful spot right on the hill with breath taking views! Privacy with location! This is a split from parcel 170415000.

### Additional Details:

| Lot Acres              | 44        |
|------------------------|-----------|
| Lot Dimensions         | Irregular |
| School District        | 548       |
| Taxes                  | \$1,126   |
| Taxes with Assessments | \$1,126   |
| Tax Year               | 2022      |

### **Driving Directions:**

From DL take Hwy 59 to West on County Road 20 to Nelson Lake Rd. On West side of Nelson Lake Road.

Listed By: Counselor Realty of Detroit Lakes

Affinity Real Estate Inc. participates in the Regional Multiple Listing Service of Minnesota, Inc Broker Reciprocity (sm) program, allowing us to display other broker's listings on our website. All properties are subject to prior sale, change or withdrawal.