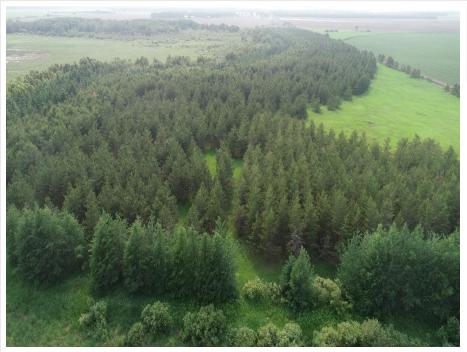

### **Description:**

Rare opportunity - 160 acres in the middle of the whitetail hunting haven. This hidden gem is located on a minimum maintenance roadway that is also a main snowmobile and ATV trail and situated a mile West of Two Inlets State Forest and 1 1/2 miles North of Smoky Hills State Forest plus surrounded by agricultural land. Property is presently in CRP tree program that runs through 2025. There is everything the avid hunter is looking for great habitat, large pond for duck hunting and a variety of deciduous and coniferous trees that compliment this beautiful setting. Call for an appointment today! \$289,900.