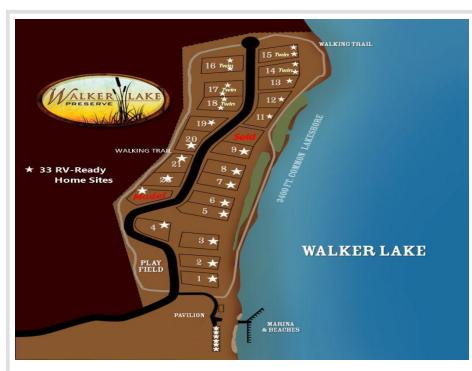

## **Description:**

Escape to Walker Lake Preserve! Enjoy a total of 3,400 feet of common lake access on Walker Lake and also have access to Otter Tail Lake! Own your own piece of paradise and purchase a lot that is equipped and ready for your RV! Seasonal sites include septic, water and electricity. Walker Lake Preserve has a large beach, a shared pavilion, picnic and play areas. Unit 16B is 1/2 acre lot and has a nice open yard accented by trees. Enjoy the walking trails and the abundance of wildlife!

## **Driving Directions:**

Go West from Hwy #78 and Cty Highway #1 intersection in Ottertail. Turn right on Cty Hwy #14. Follow to Walker Lake Preserve. Look at Map of the development to find correct lots.