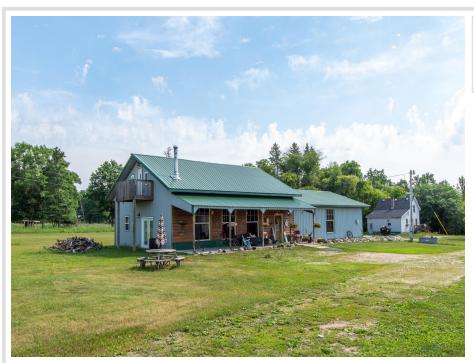

## **Description:**

Take in this beautiful custom built, one owner home. This rustic home features a panoramic porch that over-looks 20 acres of fresh air and green grasses. Main level bedroom with in floor heat throughout the home. Second bedroom loft over-looks a wonderful staircase and family room that soaks up the wood fireplace in the north corner. Washer and dryer is located all within reach of kitchen and mudroom. Over-sized two stall garage is connected to home for those grocery runs to the store. Additional 2-bedroom rental income with 2nd home on property.

Park all your toys inside the 36x40 pole shed that has water and electricity connected. Most of the 20 acres has been fenced and potential horse or cattle could be utilized at this location. Book your showing today!