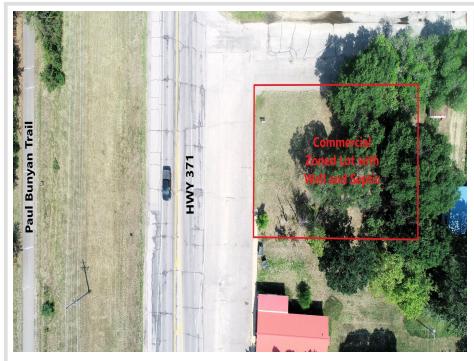

## **Description:**

Great commercial opportunity in Jenkins! High traffic counts on HWY 371 with an average of 10,127 cars per day. The lot already has a drilled well and septic in place. Next to the property is the Jenkins City Park and across 371 you will find the Paul Bunyan bike trail that runs from South of Brainerd to Bemidji! This property is currently zoned commercial. Here is your opportunity to have a high exposure business in the Lakes Area.