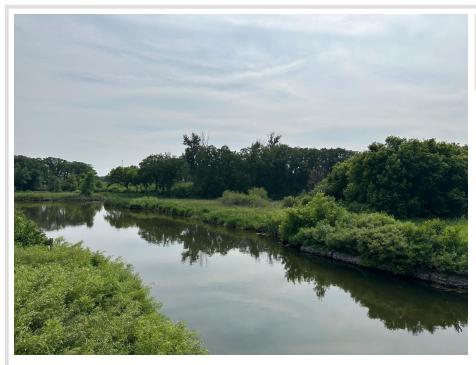

## **Description:**

If you've been dreaming of building your dream home, this may be the perfect lot for you! Located on the Otter Tail River, this land has a little bit of everything. Country living but the convenience of being minutes from town and quick and easy access to Hwy-10 and MN-78. There's excellent walleye fishing right from the shore or pull out your kayak or tube for a trip down the river. Wildlife is abundant in the area for you to enjoy as well with many turkeys and deer roaming the lands! If waterfowl hunting is your passion, this lot has 500± feet of riverfront. This tract has plenty of room to build your new home with 5± acres (shown as tract "E") on the west side of the river and an additional 1± acre on the east side. Adjoining lots are also available if you desire a little more acreage. Otter Tail River lots like this in such an excellent location don't come along often so here's your chance to get one at a great price!