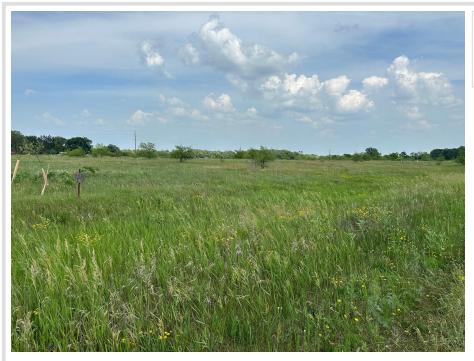

# **Description:**

If you're seeking an excellent level lot to build your new home, this may be the one! This 2.5± acre lot is conveniently located just a few minutes from Perham and Hwy 10/MN-78. Although it's close to the Highway, it's a very peaceful and quiet location! Nature enthusiasts will love the deer and turkeys often found running around the area. Along with the Otter Tail River being super close by, there are also numerous area lakes for fishing, tubing, and kayaking. If you're looking for a little more room to roam, adjoining lots are available. Rural living within minutes from town, it doesn't get much better than that!