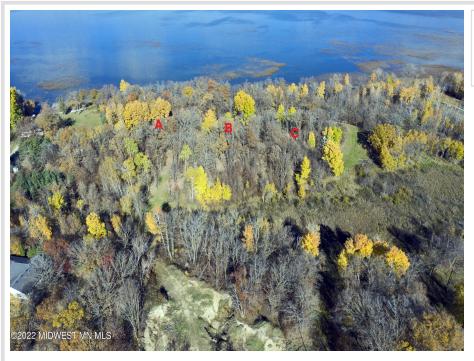

### **Description:**

Enjoy the natural beauty of woods and water at Height of Land Lake on this lot with 156' of hard bottom frontage, .98 acres and NO COVENANTS. Heavily wooded lot has an easement to use a new access road leading from SW Height of Land Dr which gives the building site privacy from the main road. Tract A is the western-most lot of three lots for sale.