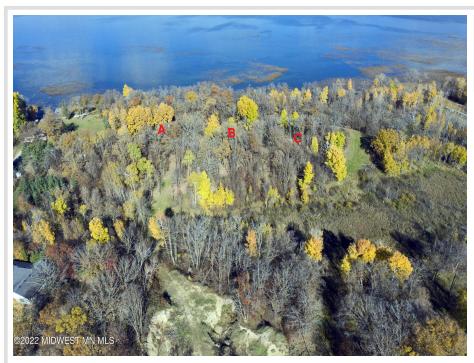

## **Description:**

Enjoy the natural beauty of woods and water at Height of Land Lake on this lot with 156' of hard bottom frontage, .98 acres and NO COVENANTS. Heavily wooded lot has an easement to use a new access road leading from SW Height of Land Dr which gives the building site privacy from the main road. Tract B is the middle lot of three lots for sale.

## **Additional Details:**

Lot Acres 0.95

Lot Dimensions 156'x232'x156'274'

School District 23
Taxes \$824
Taxes with Assessments \$824
Tax Year 2023