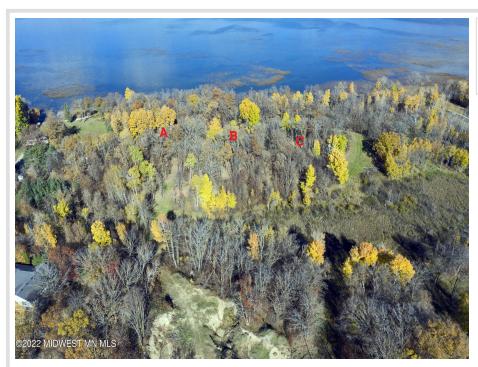

MLS 6392292 Lake Land

\$135,000

0.96 Acres Raw Land

Tbd-Tractc Height Of Land Drive Rochert MN 56578

Waterfront: Height of Land

Status: Active

## **Description:**

Enjoy the natural beauty of woods and water at Height of Land Lake on this lot with 156' of hard bottom frontage, .98 acres and NO COVENANTS. Heavily wooded lot has an easement to use a new access road leading from SW Height of Land Dr which gives the building site privacy from the main road. Tract C is the eastern lot of three lots for sale, approx. in the middle of parcel 150033000.

## **Additional Details:**

Lot Acres 0.96

Lot Dimensions 156'x278'x156'x278'

School District 23
Taxes \$824
Taxes with Assessments \$824
Tax Year 2023