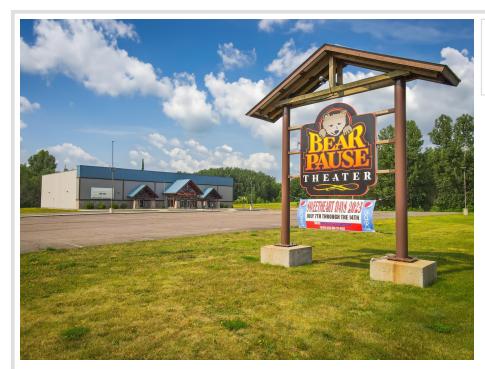

## **Description:**

Bear Pause Theater in Hackensack featuring 4 screens with stadium and ADA seating for a combined total of 482 seats. There is a full concession stand with everything you would expect to find at the movies. There is a party room on the main level as well as an arcade area. In the upper level, there is a VIP screening room with kitchenette and bathroom. In addition to the digital projection equipment, there is a spacious office with window overlooking the lobby and plenty of storage spaces. The 4 acre lot is level with large paved parking lot, connected to city water & sewer and just a short distance from the heart of Hackensack.