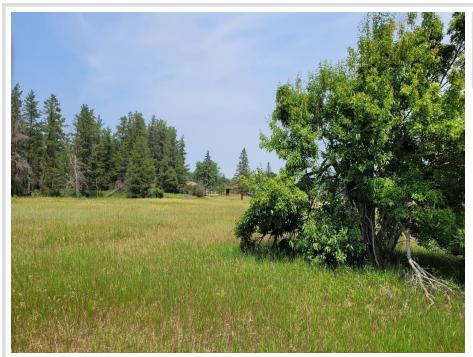

## **Description:**

ALDER ASH ADDITION LOT 1-THIS PRIME 1.43 ACRE PARCEL HAS EXCELLENT DEVELOPMENT POTENTIAL FOR SINGLE FAMILY OR TOWNHOME SITES. ELECTRIC/PHONE ARE AVAILABLE WITH GOOD BLACKTOP ACCESS AND CLOSE PROXIMITY TO CITY AMENITIES.