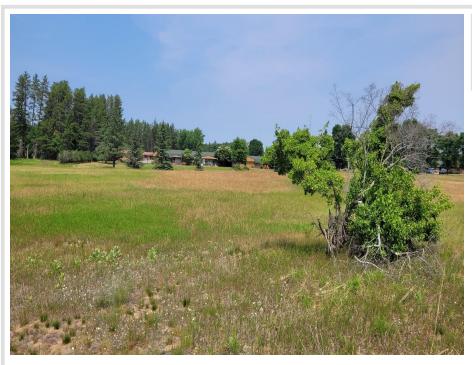

## **Description:**

ALDER ASH ADDITION LOT 2-THIS PRIME 1.06 ACRE PARCEL HAS EXCELLENT DEVELOPMENT POTENTIAL FOR SINGLE FAMILY OR TOWNHOME SITES. ELECTRIC/PHONE ARE AVAILABLE WITH GOOD BLACKTOP ACCESS AND CLOSE PROXIMITY TO CITY AMENITIES.