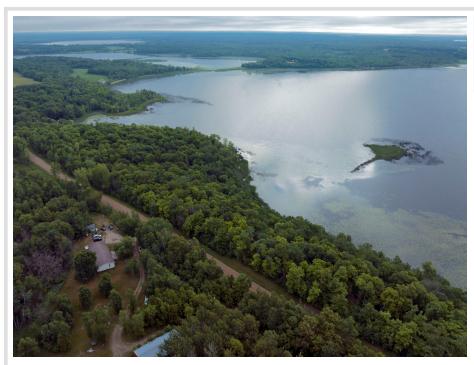

## **Description:**

Welcome to Rock Lake's hidden gem! Nestled on the western shore of Rock Lake, this property boasts 15 wooded acres of natural beauty and tranquility. With its 1,440' of shoreline, this parcel offers a serene and private escape for nature enthusiasts and outdoor lovers. The property features level areas with old cabins, one that could possibly renovated, and spots for potential new homes or cabins. Imagine the possibilities of creating your own retreat amidst the enchanting woods, where you can unwind and connect with nature. One of the remarkable highlights of this property is that it is adjacent to the Rock Lake Aquatic Management Area (AMA). This 24-acre conservation area, with 2,300' of shoreline, ensures an uninterrupted connection to nature. Conveniently located, this property is 12 miles from downtown Detroit Lakes and 7 miles from the renowned 43,000-acre Tamarac National Wildlife Refuge. Rock Lake has a variety of panfish and walleye are stocked every 2-4 years.