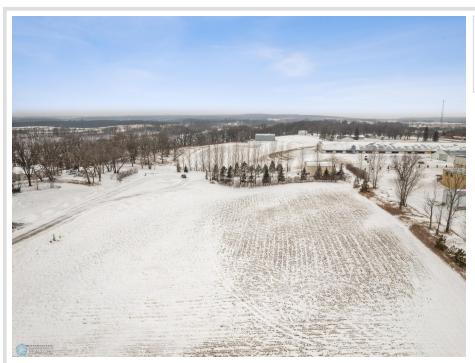

MLS 6393545 Land

\$19,000

0.72 Acres Finished Lot(s)

434 Walnut Avenue Frazee MN 56544

Status: Active

## **Description:**

.72 acre residential lot near Town Lake, quiet low traffic area, established trees, no specials, priced under tax value (\$22,800), city water, sewer, and utilities run to lot line ready for hook-up. Seller willing to consider Contract for Deed.

## **Additional Details:**

Lot Acres 0.72

Lot Dimensions 104x242x341

School District 23
Taxes \$326
Taxes with Assessments \$326
Tax Year 2024