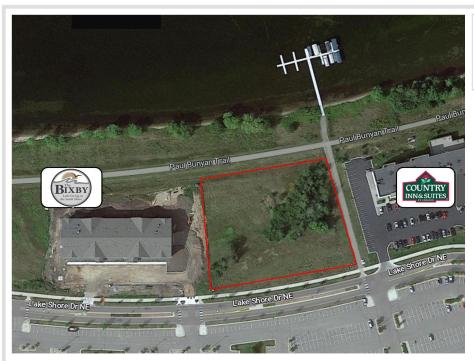

## **Description:**

Prime lake facing parcel in Bemidji's South Shore Development! Parcel located between the Country Inn and Suites and the Bixby Condominiums; excellent opportunity for multi unit residential development or mixed commercial/residential development project.

## **Driving Directions:**

Parcel located between Country Inn and Suites and The Bixby Condominiums on the South shore of Lake Bemidji.

Listed By: Lake-N-Woods Realty

Affinity Real Estate Inc. participates in the Regional Multiple Listing Service of Minnesota, Inc Broker Reciprocity (sm) program, allowing us to display other broker's listings on our website. All properties are subject to prior sale, change or withdrawal.