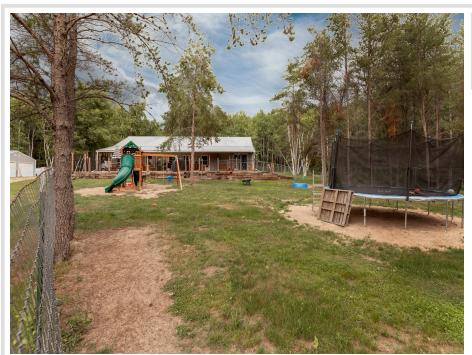

## **Description:**

RARE OPPORTUNITY to own 427 acres of gently rolling hardwoods, pasture, grazing fields, and meadows that is home to lots of wildlife and a hunter's paradise. Located in the heart of central Minnesota, whitetail deer, turkey, grouse, bear, ducks, geese and pheasants have all been spotted on the property. The secluded land boasts spectacular scenic views and a peaceful quietness. The slab home consists of 3 bedrooms and 3 bathrooms with a primary suite and an open floor plan and a nice walkout patio. Plus, there is fiber optics to the home. A 36x24 garage and a 72x32 barn with a heated tack room and horse stalls compliment this exceptional property. If peace, quiet and paradise are what you're looking for, this property is it! Be sure to check out the virtual tour!