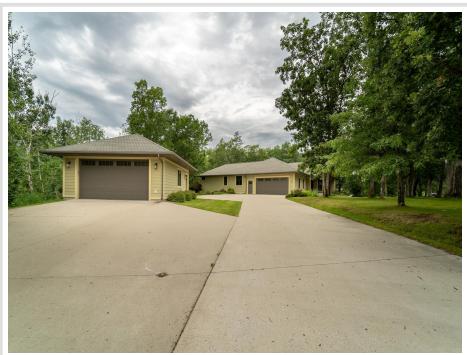

## **Description:**

Gorgeous and elegant quality built 5,200 sq ft home in the Irving Oaks Development in the city of Bemidji. Close to downtown, area schools & medical facilities, this is the perfect place to make your home. It also gives you shared access to walking trails and shared access to Lake Irving with a private dock and boat slip.

Main level features hardwood floors, a magnificent kitchen, spacious dining area, cozy living room with fireplace. Spacious light filled primary bedroom with 3/4 bath plus a huge walk-in closet, 2 additional bedrooms & laundry room. Lower level features a family room with electric fireplace, 3/4 BA, utility room, storage room & a bedroom. It also includes an unbelievable size multi-purpose/exercise room. Completing this truly unique property is an attached heated/insulated 2 stall garage along with a detached 2 stall garage. Realtor note: A rear deck and beautiful landscaping make for great spaces for outdoor dining and entertaining.

## **Additional Details:**

Year Built 2012 0.58 Lot Acres

Lot Dimensions 180x200x130x120

4 Garage Stalls School District 31 Taxes \$8,552 Taxes with Assessments \$8,552 Tax Year 2023