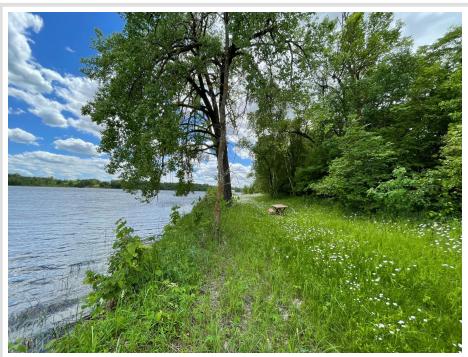

## **Description:**

Township road is nearly complete on this beautiful Buffalo Lake lot! (Tract C) Vacant lake lots like this don't come on the market very often! Just under an acre in size with a gentle slope to the shoreline. Fantastic building lots for your dream lake home. Just 15 minutes north of Detroit Lakes. This lot faces East for incredible sunrises over the lake. Tract C has 160' FF of level shoreline that we dream about owning. This heavily wooded lot will allow you to design your dream home around mature trees on the gently rolling landscape. Buffalo lake offers excellent space for water sports, the fishing is fantastic and excellent cruising on your favorite boat. Maximum lake depth is 38' with 10' of water clarity and has 7.6 miles of shoreline.