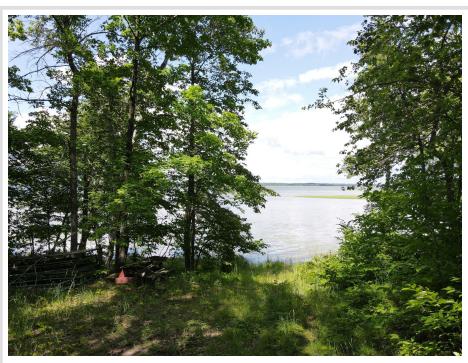

## **Description:**

7.4 acres on beautiful Shell Lake with about 320' of shoreline. This property is partially cleared, ready to be enjoyed as is or to build your lake shore home. It is a beautiful remote retreat with serenity. Shell Lake is located in Becker County between Shell Lake Resort and Campground and the Wilds Resort and Campground on Shell Lake. Seller has easement from neighbor on west border to access lake on that side.