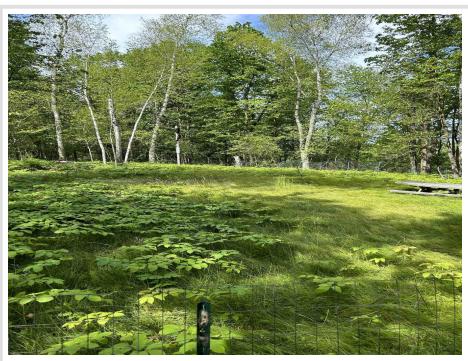

MLS 6401635 Lake Land

\$66,900

2.7 Acres Raw Land

14967 Cedar Drive Nevis MN 56467

Waterfront: Fourth Crow Wing

Status: Closed

## **Description:**

2.7 acre Fourth Crow Wing lake lot. This lot is located right next to the public access to Fourth Crow Wing Lake and Third Crow Wing Lake for fishing and water sports. Close to downtown Nevis and the Heartland Trail.

## **Additional Details:**

Lot Acres 2.7

Lot Dimensions 203x517x200x480

School District 308
Taxes \$392
Taxes with Assessments \$392
Tax Year 2023