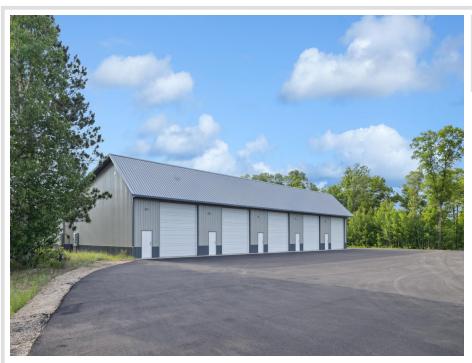

## **Description:**

New 24x42 storage building for sale with 14x14 overhead door in prime location central to the Brainerd Lakes Area. New owner of development with plans to tar roads and finish all buildings.