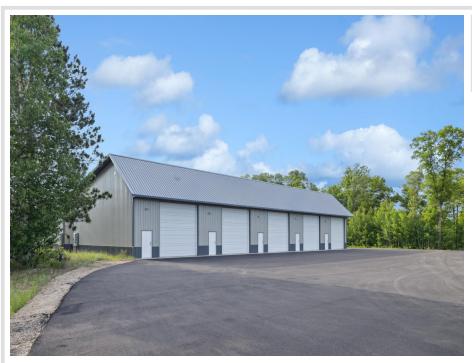

## **Description:**

New 24x42 storage building for sale with 14x14 overhead door in prime location central to the Brainerd Lakes Area. New owner of development with plans to tar roads and finish all buildings.