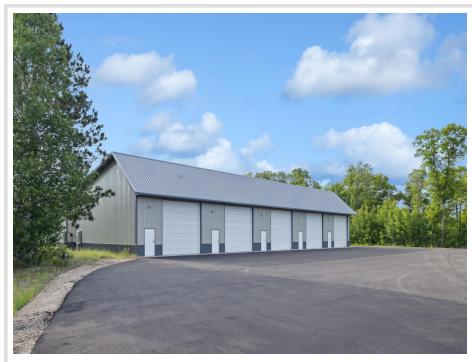

## **Description:**

New 24x42 storage building for sale with 14x14 overhead door in prime location central to the Brainerd Lakes Area. New owner of development with plans to tar roads and finish all buildings.