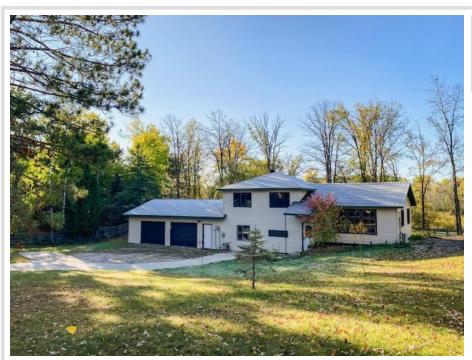

MLS 6402330 Residential

\$314,900

1,825 sq ft 4 bedrooms 2 baths

1606 Lake Irving Drive Bemidji MN 56601

Status: Hold

## **Description:**

Come and see this completely updated 4 Bedroom, 2 Bath Tri-level home in the South Lake Irving Drive neighborhood directly across from Lake Irving. Updated kitchen, completely new bathrooms, newly added 4th bedroom, new flooring, with additional beautiful hard wood floors, all new paint, new light fixtures, new retaining wall in the beautifully treed yard done by T & K outdoors. The home, which is situated close to town, boasts a modern feel with all of the updates. Steel siding, open concept kitchen, living room, and dining room. The lower level includes a nice family room with new flooring, new ship lap ceiling, new beams, and a free-standing gas stove, attached insulated/heated 24 x 36 garage with two doors on the front and one on the backside. Right down the street enjoy the Roger Lehman Park where you can enjoy a picnic, play on the playground equipment or the basketball & tennis court. Tour the home with the 360 virtual tour and call and schedule your private showing.