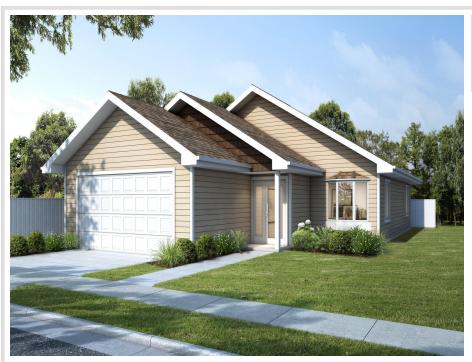

## **Description:**

One level living with an open floor plan. Enjoy this new 2bd, 1ba home in Bemidji's newer development, Mountain View Community. The home has vaulted ceilings, nice sized kitchen with an island, and a attached heated double garage with a concrete driveway. Mountain View is connected to natural gas, city water and sewer. Just outside your door you will find the true meaning of community so make the move to Bemidji where you will have access to music, arts, sports, theaters, parks, fishing, skating, skiing, hiking and biking. This is a newer development, so you have the opportunity to choose another lot and have another home built. NOTE: This home is not yet built. Call for more information and a tour today!

## **Additional Details:**

Year Built 2023 Lot Acres 0.23

Lot Dimensions 87x119x119x84

Garage Stalls 2 School District 31 Taxes \$222 Taxes with Assessments \$222 Tax Year 2023

## **Additional Features:**

Basement: None Fuel: Natural Gas Garage: 2 Heat: Forced Air Sewer: City Sewer - In Street Water: City Water - In Street Air Conditioning: Central Air