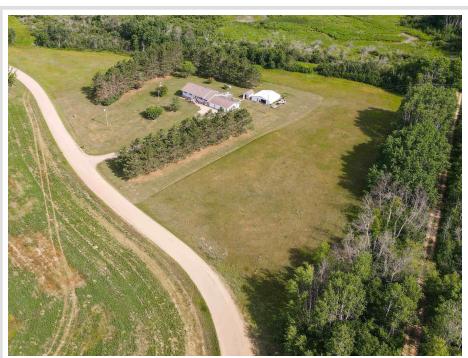

## **Description:**

Make this 10 acres of paradise yours today and start enjoying this beautiful country setting with the Kitten Creek running through it, along with the 3 bedroom, 2 bath home with a 3 car insulated attached garage, 30' x 30' pole shed with a concrete floor, garden shed, deck and the walk-out 3 season porch makes this property perfect for endless possibilities. The lower level is finished to include a sauna, walk-in shower, Spacious 3rd bedroom, and the walk out to the 3 season porch. Located just North of Sebeka and less than 1 mile East of Hwy 71. Call now to schedule your private tour and make this dream property yours today!